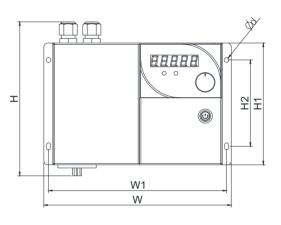

### IF150 Dimensions

|                | External and installation dimensions(mm) |     |     |     |     |     |     |                              |                |
|----------------|------------------------------------------|-----|-----|-----|-----|-----|-----|------------------------------|----------------|
| Model NO.      | W                                        | Н   | D   | W1  | H1  | H2  | D1  | Mounting<br>Hole<br>Diameter | Weight<br>(Kg) |
| IF150-2S-1.5-H |                                          |     |     |     |     |     |     |                              |                |
| IF150-4T-1.5-H | 239                                      | 196 | 124 | 227 | 155 | 110 | 110 | 6                            | 3.04           |
| IF150-4T-2.2-H |                                          |     |     |     |     |     |     |                              |                |