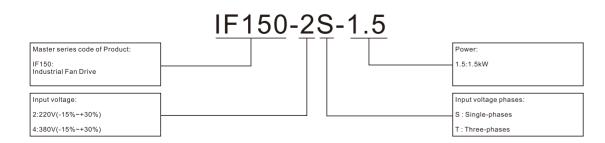

#### Nameplate Information

#### IF150 Series

| Model           | Power<br>capacitity<br>KVA | Rated input<br>current<br>A | Rated<br>output<br>current<br>A | Applicable motor |    |  |
|-----------------|----------------------------|-----------------------------|---------------------------------|------------------|----|--|
|                 |                            |                             |                                 | КW               | HP |  |
| IF150-2S-1.5B-H | 3.0                        | 15.7                        | 7.5                             | 1.5              | 2  |  |
| IF150-4T-1.5B-H | 3.0                        | 5.0                         | 4.2                             | 1.5              | 2  |  |
| IF150-4T-2.2B-H | 4.0                        | 5.8                         | 5.5                             | 2.2              | 3  |  |