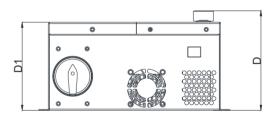

### IF150 Dimensions

|                | External and installation dimensions(mm) |     |     |     |     |     |     |                              |                |
|----------------|------------------------------------------|-----|-----|-----|-----|-----|-----|------------------------------|----------------|
| Model NO.      | W                                        | Н   | D   | W1  | H1  | H2  | D1  | Mounting<br>Hole<br>Diameter | Weight<br>(Kg) |
| IF150-2S-1.5-H |                                          |     |     |     |     |     |     |                              |                |
| IF150-4T-1.5-H | 239                                      | 196 | 124 | 227 | 155 | 110 | 110 | 6                            | 3.04           |
| IF150-4T-2.2-H |                                          |     |     |     |     |     |     |                              |                |