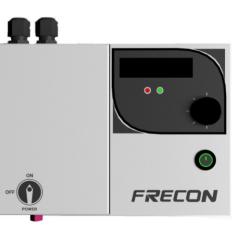

### IF150

Aiming at the increasing application of industrial fans, we have developed an integrated industrial fan inverter IF150, it is with small size, simple assembly and beautiful appearance.

# Characteristics

- Integrated design: Digital display, digital knob speed regulation, start and stop buttons. No need to install the cabinet, just wiring
- Good compatibility: Support synchronous and asynchronous motor
- Convenient wiring: Waterproof connectors, Cable upper in and upper out
- Operation easy: Only need operate the rotary knob
- Artistic appearance
- Small size

#### Nameplate Information