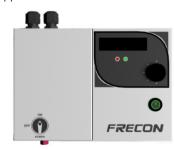

### IF150 Industrial Fan All-In-One Inverter

#### ■ IF150

Aiming at the increasing application of industrial fans, we have developed an integrated industrial fan inverter IF150, it is with small size, simple assembly and beautiful appearance.

### Characteristics

- Integrated design: Digital display, digital knob speed regulation, start and stop buttons. No need to install the cabinet, just wiring
- Good compatibility:
  Support synchronous and asynchronous motor
- Convenient wiring: Waterproof connectors, Cable upper in and upper out
- Operation easy: Only need operate the rotary knob
- Artistic appearance
- Small size