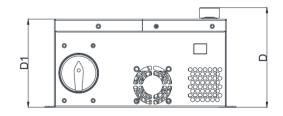

### ■ IF150 Dimensions

| Model NO.      | External and installation dimensions(mm) |     |     |     |     |     |     |                              |                |
|----------------|------------------------------------------|-----|-----|-----|-----|-----|-----|------------------------------|----------------|
|                | W                                        | Н   | D   | W1  | H1  | H2  | D1  | Mounting<br>Hole<br>Diameter | Weight<br>(Kg) |
| IF150-2S-1.5-H |                                          |     |     |     |     |     |     |                              |                |
| IF150-4T-1.5-H | 239                                      | 196 | 124 | 227 | 155 | 110 | 110 | 6                            | 3.04           |
| IF150-4T-2.2-H |                                          |     |     |     |     |     |     |                              |                |