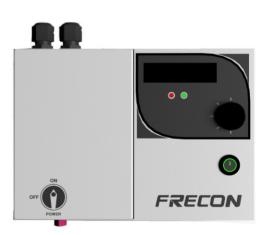

#### ■ IF150

Aiming at the increasing application of industrial fans, we have developed an integrated industrial fan inverter IF150, it is with small size, simple assembly and beautiful appearance.

### Characteristics

- Integrated design: Digital display, digital knob speed regulation, start and stop buttons. No need to install the cabinet, just wiring
- Good compatibility:
  Support synchronous and asynchronous motor
- Convenient wiring: Waterproof connectors, Cable upper in and upper out
- Operation easy: Only need operate the rotary knob
- Artistic appearance
- Small size

#### Nameplate Information