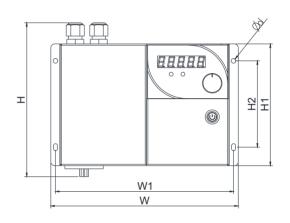

### ■ IF150 Dimensions

| Model NO.      | External and installation dimensions(mm) |     |     |     |     |     |     |                              |                |
|----------------|------------------------------------------|-----|-----|-----|-----|-----|-----|------------------------------|----------------|
|                | W                                        | Н   | D   | W1  | H1  | H2  | D1  | Mounting<br>Hole<br>Diameter | Weight<br>(Kg) |
| IF150-2S-1.5-H |                                          |     |     |     |     |     |     |                              |                |
| IF150-4T-1.5-H | 239                                      | 196 | 124 | 227 | 155 | 110 | 110 | 6                            | 3.04           |
| IF150-4T-2.2-H |                                          |     |     |     |     |     |     |                              |                |